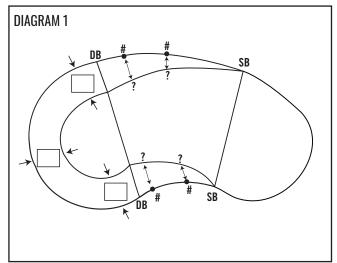

| TRANSITION SLOPE MEASUREMENTS      |              |  |  |  |  |  |  |  |
|------------------------------------|--------------|--|--|--|--|--|--|--|
| MEASURE PERPENDICULAR TO SIDE WALL |              |  |  |  |  |  |  |  |
| *SEE DIAGRAM 1 BELOW               | DISTANCE OUT |  |  |  |  |  |  |  |
| PT #                               | IN.          |  |  |  |  |  |  |  |
| PT #                               | IN.          |  |  |  |  |  |  |  |
| PT #                               | IN.          |  |  |  |  |  |  |  |
| PT #                               | IN.          |  |  |  |  |  |  |  |